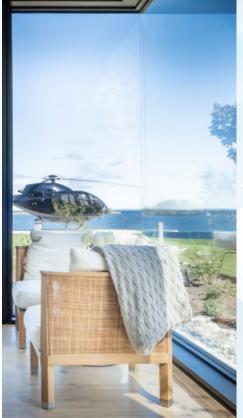

## BEAUTIFULLY UNOBSTRUCTED

The Vision90 is an insulated glass unit (IGU) that eliminates the seam obstruction found on traditional corner insulated glass installations. The seamless corner grants the occupants incredible views and an elegant, unique touch to their home's aesthetic in dimensions up to  $60^{\circ} \times 60^{\circ} \times 180^{\circ}$  (1.5 x 1.5 x 4.5m).

## **EXCEPTIONALLY EFFICIENT**

Incredible clarity comes standard, and available performance coating options further enhance comfort. AGNORA's proprietary bonding method creates a fully sealed corner IGU that provides equivalent thermal insulation to that of traditional IGUs.