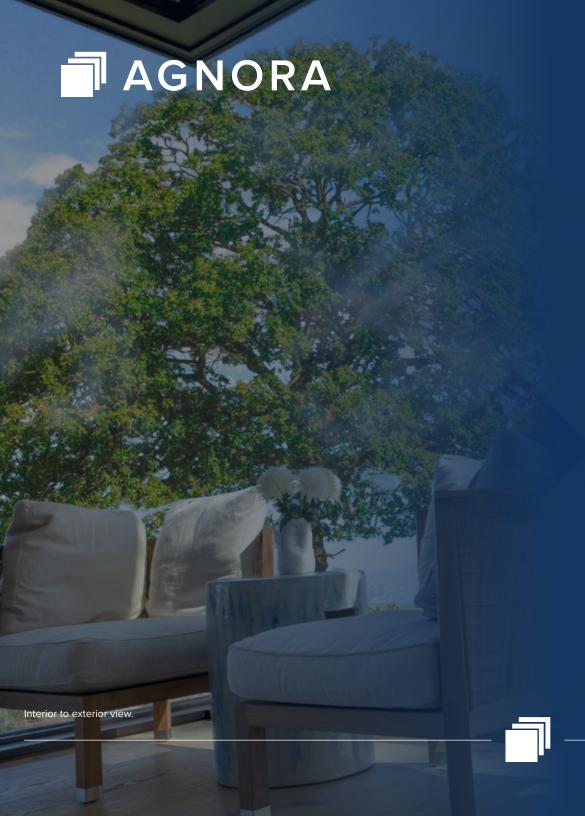

## Vision90

Your custom home is an extension of your taste, style and character. It is flawless, perfect and elegant in every way. Why aren't your windows?

The Vision90 is the answer to perfect visibility throughout the entirety of your home. No more seams or divisions, just perfectly uninterrupted glass to complement your incredible space.

## BEAUTIFULLY UNOBSTRUCTED

The Vision90 is an insulated glass unit (IGU) that eliminates the seam obstruction found on traditional corner insulated glass installations. The seamless corner grants the occupants incredible views and an elegant, unique touch to their home's aesthetic in dimensions up to  $60^{\circ} \times 60^{\circ} \times 180^{\circ}$  (1.5 x 1.5 x 4.5m).