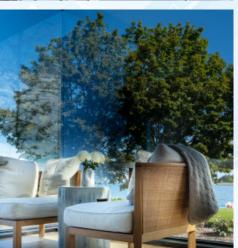

## BEAUTIFULLY UNOBSTRUCTED

The Vision90 is an insulated glass unit (IGU) that eliminates the seam obstruction found on traditional corner insulated glass installations. The seamless corner grants the occupants incredible views and an elegant, unique touch to their home's aesthetic in dimensions up to  $60^{\circ} \times 60^{\circ} \times 180^{\circ}$  (1.5 x 1.5 x 4.5m).

## **EXCEPTIONALLY EFFICIENT**

Incredible clarity comes standard, and available performance coating options further enhance comfort. AGNORA's proprietary bonding method creates a fully sealed corner IGU that provides equivalent thermal insulation to that of traditional IGUs.