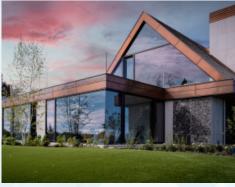

## BEAUTIFULLY UNOBSTRUCTED

The Vision90 is an insulated glass unit (IGU) that eliminates the seam obstruction found on traditional corner insulated glass installations. The seamless corner grants the occupants incredible views and an elegant, unique touch to their home's aesthetic in dimensions up to  $60^{\circ} \times 60^{\circ} \times 180^{\circ}$  (1.5 x 1.5 x 4.5m).